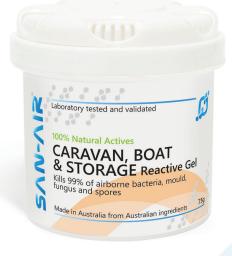

# PRODUCT DATA SHEET

**Product Name:** Caravan Boat & Storage Reactive Gel

Pack Size: 75q tub 630-009 SKU:

# **Description:**

- The non-corrosive formulation has been specially developed for enclosed areas prone to high humidity, such as caravans, boats, marinas & storage facilities.
- The water-based gel evaporates into the air and spreads throughout the entire indoor space. As it comes into contact with microbes, in the air & surfaces, it causes the germ to die by stopping the bacteria from reproducing & mould from receiving oxygen, eliminating the ability to grow & reproduce.
- Kills 99.99% of airborne bacteria, fungus, mould & spores.
- Air Volume: Up to 1200 Litres/Second; 50-100m<sup>2</sup>.
- Life Span: 6-8 weeks once opened.